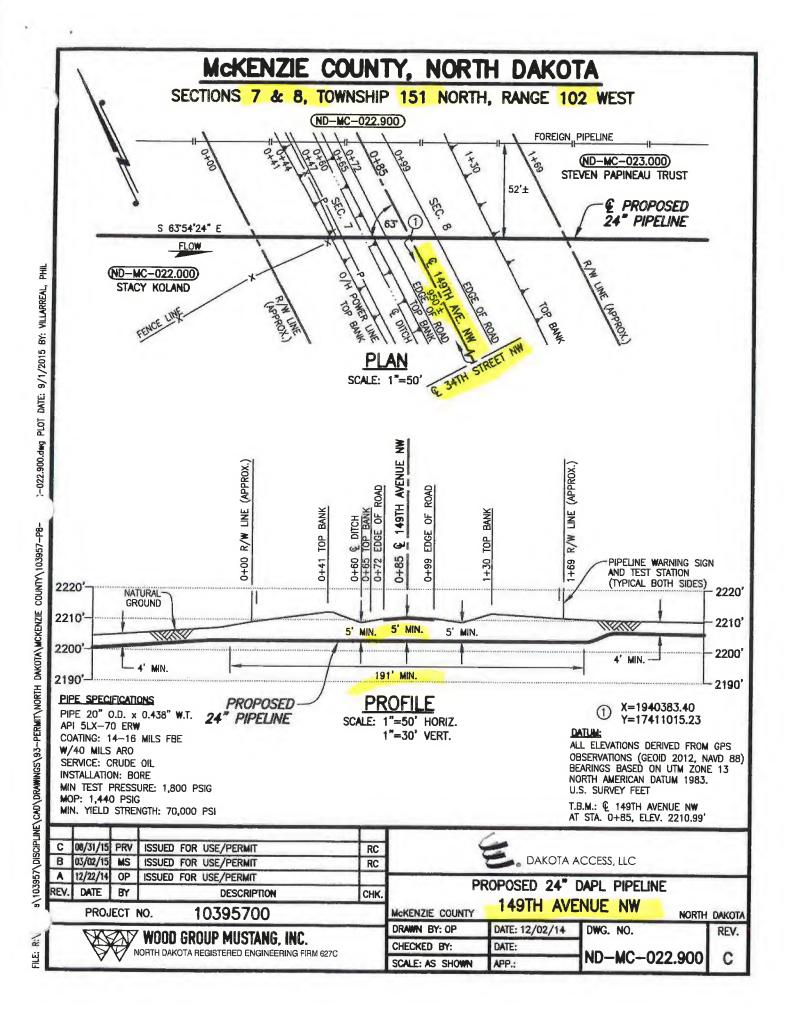

shall be covered with black dirt and seeded with an approved seed mix.
- 10. Any disturbed area within the right-of-way shall be rehabilitated and seeded using a approved seed mix.
- 11. Maps and construction plans shall be included with this application.
- 12. Submit application once approach has been staked

#### AUTHORIZED AGENT OF THE CONTRACTOR

I, the undersigned, being an authorized agent of the Contractor described in the above, do hereby agree on behalf of the Contractor that all terms and conditions listed will be complied with, and any assignment of the approach described above shall include and assignment of this liability to comply with the terms and conditions as stated herein.

Signature of Authorized Agent of the Contractor of Approach Owner

Date

ND-MC-002900 149 ave NW



| μ | ۵ | r | n  | ٦i | t | # |   |  |
|---|---|---|----|----|---|---|---|--|
| г | c | , | 11 | 41 | Ļ | Ħ | , |  |

of 1300 MainStreet, Houston, TX 77002 Address, City, State & Zip

# McKENZIE COUNTY CONSENT FOR UTILITY COMPANY TO CROSS A PUBLIC ROAD OR SECTION ROAD

| Route*                                                         | Froi      |        | ction #    | 0       | Towr<br>From | nship (N)<br>To   | Ran<br>From    | ge (W)<br>To    | Type of Crossin | e i         | l Use Oaly<br>Fee |
|----------------------------------------------------------------|-----------|--------|------------|---------|--------------|-------------------|----------------|-----------------|-----------------|-------------|-------------------|
| 149 Avenu